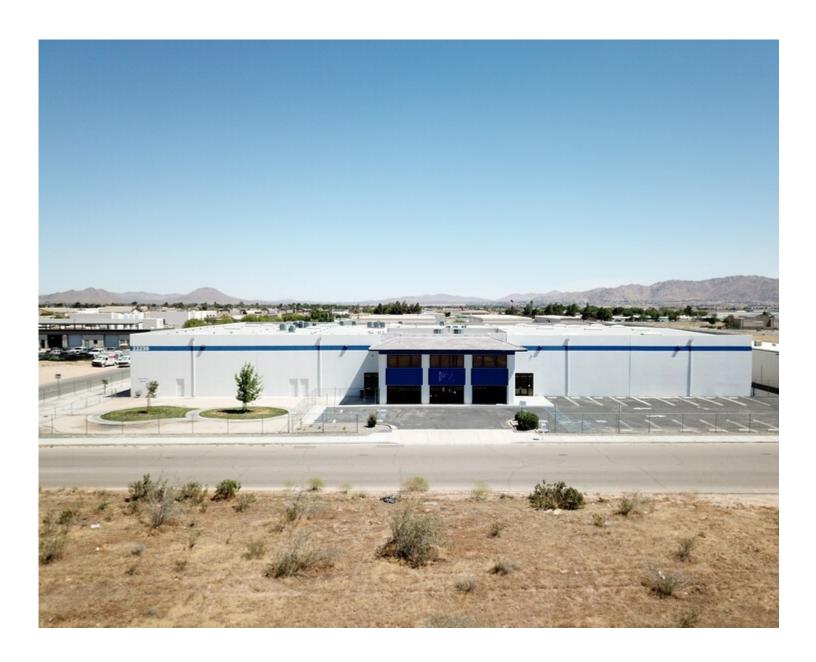

## 22230 Ottawa Rd

43,250 SF of Industrial Space Available in Apple Valley, CA

## 22230 Ottawa Rd

43,250 SF of Industrial Space Available in Apple Valley, CA

SIZE 43,250 SF

**TERM** 

Negotiable

1st Floor

**RENTAL RATE** 

\$1.25/SF/MO

## PROPERTY OVERVIEW

Trade School, Charter School, Storage, light manufacturing, warehousing, logistics. Currently existing 28,000 SF of buildout is scheduled for demolition.

(18 Classrooms, 7 offices, 2 conference rooms) Speak up if you want it saved. Space includes multiple restrooms. Office space Additional land to the North (1 and 1/2 acres) fenced also available. This building can be built